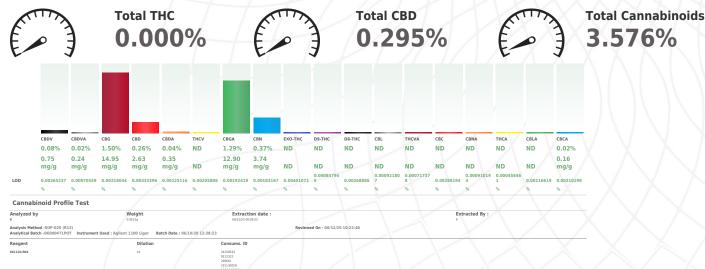

Residuals Solvents NOT TESTED

Filth NOT TESTED

Water Activity

Moisture Homogeneity

Terpenes NOT TESTED

CANNABINOID RESULTS

This report shall not be reproduced, unless in its entirety, without written approval from Phytatech Labs. This report is an Phytatech Labs certification. The results relate only to the material or product analyzed. Test results are confidential unless explicitly waived otherwise. Void after 1 year from test end date. Cannabinoid content of batch material may vary depending on sampling error. IC=In-control QC parameter, NC=Non-controlled QC parameter, ND=Not Detected, NA=Not Analyzed, pm=Parts Per Million, ppb=Parts Per Billion. Limit of Detection (LoD) and Limit Of Quantitation (LoQ) are terms used to describe the smallest concentration that can be reliably measured by an analytical procedure. RPD=Reproducibility of two measurements. Action Levels are State determined thresholds for human safety for consumption and/or inhalation. The result >99% are variable based on uncertainty of measurement (UM) for the analyte. The UM error is available from the lab upon request. The "Decision Rule" for the pass/fail does not include the UM. The limits are based on F.S. Rule 64-4.310.